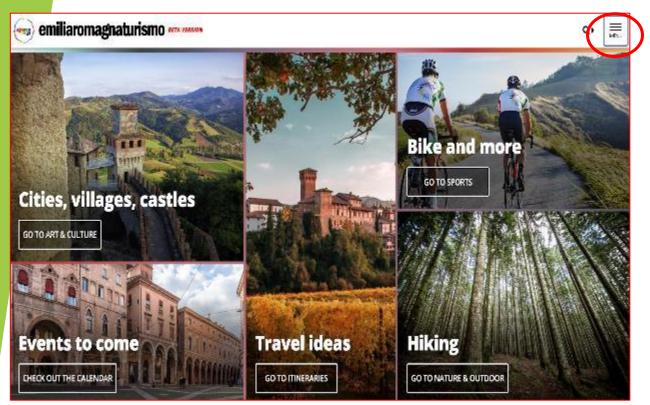

# INTRODUCTION

- Emilia Romagna is a union of two historical and geographical regions:
- Emilia
- Romagna

- WEB DESIGN: home page well structured and complete.
- Storytelling through images and video of the regional heritage.

Layout: images with basic titles or hashtags.

### **CONTENT** INFORMATION FOR USERS

The homepage is divided in sections and, on the right, there is the MENU split in different parts too

# **QVOMODO? USABILITY** NAVIGATION MENU

Direct and straightforward to browse, divided in 4 main sections and several shortcuts

Logo in the top left corner

While scrolling down the menu appears always at the top of the page