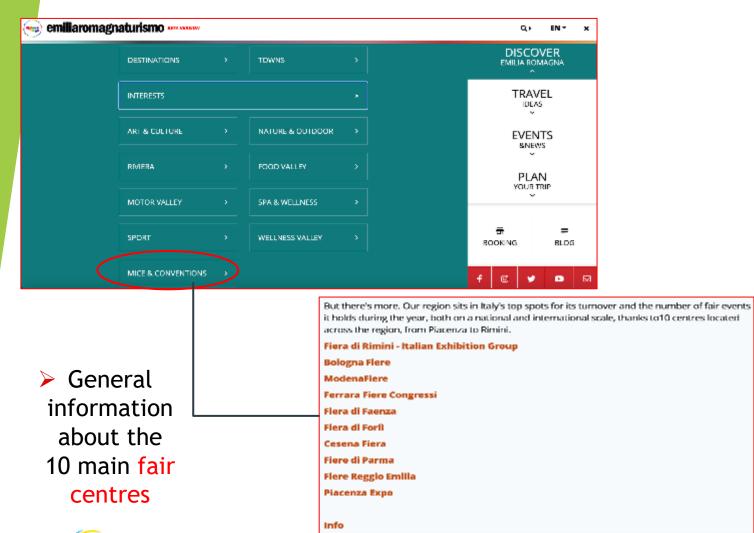

## **QVID? CONTENT** INFORMATION FOR MANAGERS

#### Search By Categories

# **CONTENT** USEFUL LINKS AND INFORMATION ON EVENTS

Links help users to plan a trip

Upcoming events can be found through these three sections which appear on the homepage and in the MENU on the right

# CONTENT DOWNLOADABLE MATERIAL AND COPYRIGHT

Search engine to find information about specific  $\succ$ topics and provinces downloadable in PDF

University of Bergamo, PMTS Master Course a.y. 2020-2021, IT for Tourism Services