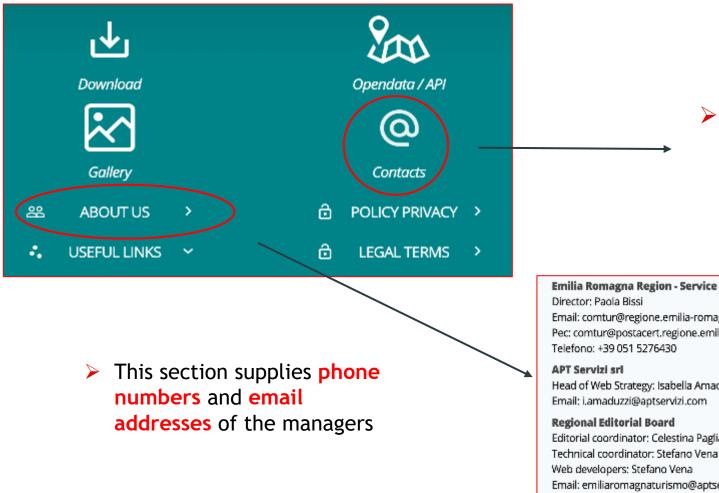

### CONTENT **INFORMATION ABOUT MANAGERS**

> In "contacts" it is possible to send an **email** directly to the managers

Emilia Romagna Region - Service for Tourism and Commerce Email: comtur@regione.emilia-romagna.it Pec: comtur@postacert.regione.emilia-romagna.it

Head of Web Strategy: Isabella Amaduzzi

Editorial coordinator: Celestina Paglia Email: emiliaromagnaturismo@aptservizi.com Telefono: +39 051 4202611