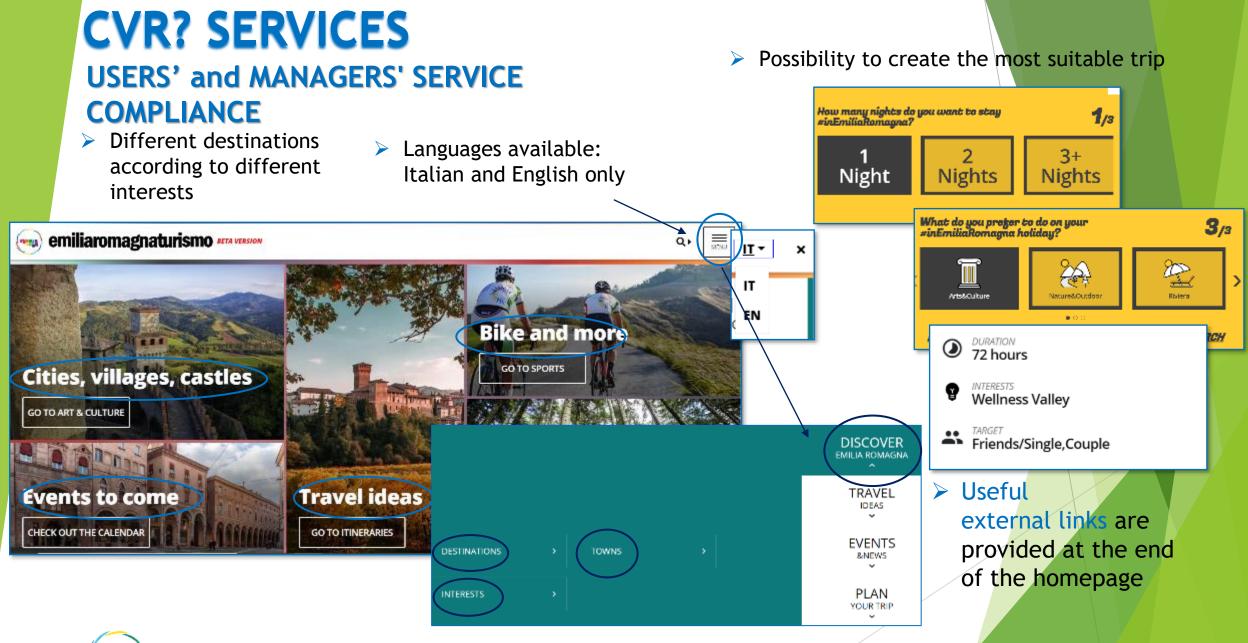

### **IDENTITY DESTINATION IMAGE**

- > The images make the immediately visitor understand the different activities and experiences that she/he can do.
- Visual and written content for different target.

# IDENTITY LOGO

- The logo represents the importance of the Via Emilia, which is not only a simple road, but rather a symbol of the whole Region.
- Cohesion and coherence

The English version is complete

#### Interests

Emilia Romagna has many nuances, discover the one that suits you best!

11 art cities of which 3 are UNESCO heritage sites, 18 pilgrimage routes and 17 natural parks, 11 amusement parks and as many adventure parks, 110 km of equipped beaches and 24 spas, without forgetting the 44 DOP/IGP products and the great automotive brands that make Emilia Romagna famous throughout the world.

Riviera

Emilia Romagna has so much to offer: discover it according to your interests and passions.

3

/ HOME

through a reago

University of Bergamo, PMTS Master Course a.y. 2020-2021, IT for Tourism Services