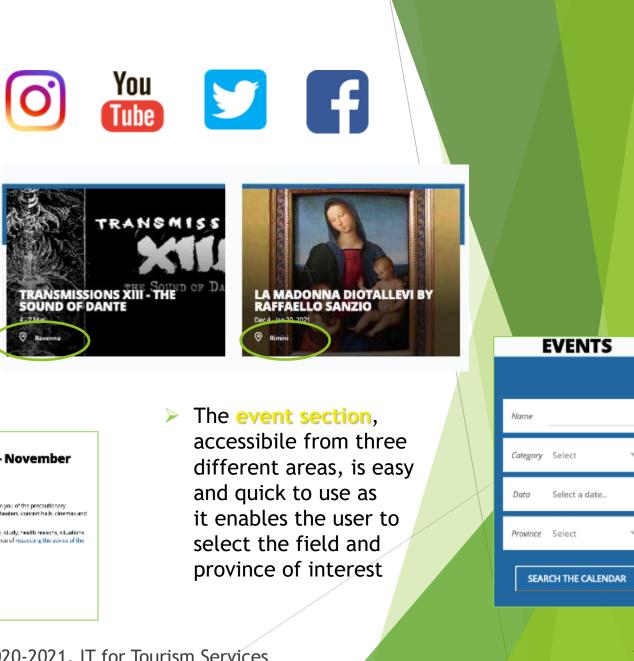

inEmiliaRomagne

Images are colourful, captivating and available all over the website. At **"Gallery"** it is possible to see photos of the most famous cities

# **CONTENT** USEFUL LINKS AND INFORMATION ON EVENTS

Links help users to plan a trip

Upcoming events can be found through these three sections which appear on the homepage and in the MENU on the right