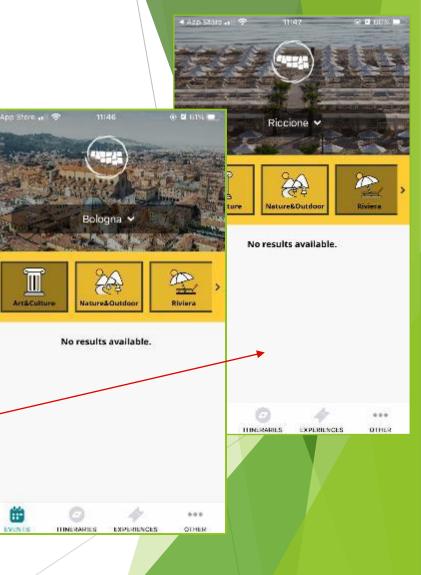

# USABILITY APP

There is a downloadable APP which presents itself with the same logo visible in the website Bologna \* BUT, the layout is completely different and the app is not at all promoted within the website Art&Culture Nature&Outde Riviera No results available. > Moreover, it can be stated that this app is not updated and lacks several sections ... and information EVENTS THINERARIES. **EXPERIENCES** 