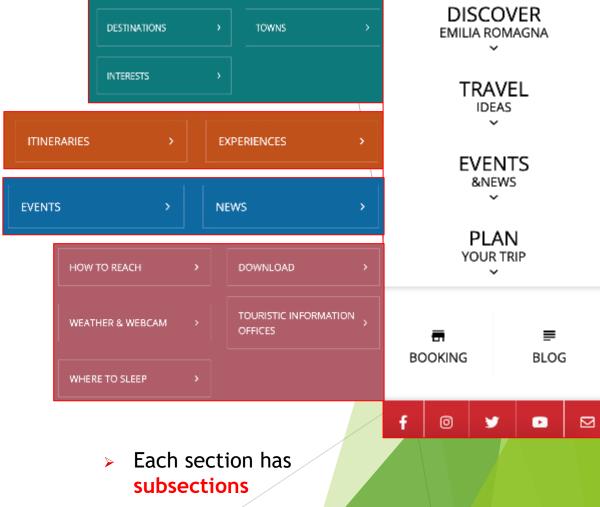

### **CONTENT** INFORMATION FOR USERS

The homepage is divided in sections and, on the right, there is the MENU split in different parts too

# **QVOMODO? USABILITY** NAVIGATION MENU

Direct and straightforward to browse, divided in 4 main sections and several shortcuts

Logo in the top left corner

While scrolling down the menu appears always at the top of the page

| ART & CULTURE     >     NATURE & OUTDOOR     >       RIVIERA     >     FOOD VALLEY     > |                  |
|------------------------------------------------------------------------------------------|------------------|
| RIVIERA > FOOD VALLEY >                                                                  |                  |
| RIVIERA > FOOD VALLEY >                                                                  | VENTS<br>&NEWS   |
|                                                                                          | PLAN             |
| MOTOR VALLEY > SPA & WELLNESS >                                                          | OUR TRIP         |
| SPORT > WELLNESS VALLEY > BOOKING                                                        | <b>■</b><br>BLOG |