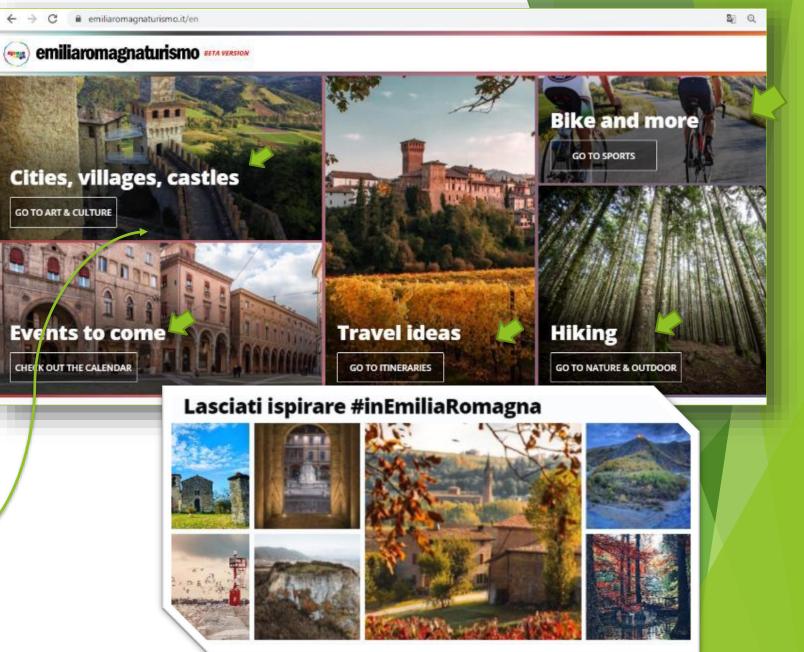

### **IDENTITY DESTINATION IMAGE**

- > The images make the immediately visitor understand the different activities and experiences that she/he can do.
- Visual and written content for different target.

### **CONTENT** INFORMATION FOR USERS

The homepage is divided in sections and, on the right, there is the MENU split in different parts too