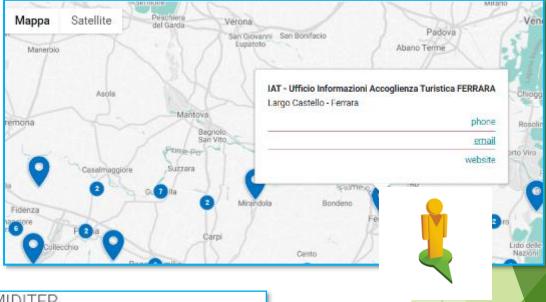

DESTINATION

- The user is redirected to the official websites of a specific attraction, if he/she wishes to know more about its services
- Tourist Information Offices of the whole Region are geo-localized

#### IAT Offices

Where to find all the tourist information you need for your visit to the region

- Georeferenced cartography of each destination is provided
- and also the POIs of hypothetical itineraries are shown on the map
- No Location-Based Services provided