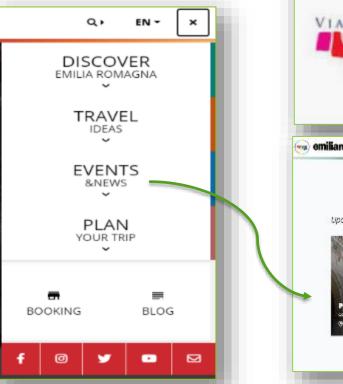

# **QVOMODO? USABILITY** NAVIGATION MENU

Direct and straightforward to browse, divided in 4 main sections and several shortcuts

Logo in the top left corner

While scrolling down the menu appears always at the top of the page

| ART & CULTURE     >     NATURE & OUTDOOR     >       RIVIERA     >     FOOD VALLEY     > |                  |
|------------------------------------------------------------------------------------------|------------------|
| RIVIERA > FOOD VALLEY >                                                                  |                  |
| RIVIERA > FOOD VALLEY >                                                                  | VENTS<br>&NEWS   |
|                                                                                          | PLAN             |
| MOTOR VALLEY > SPA & WELLNESS >                                                          | OUR TRIP         |
| SPORT > WELLNESS VALLEY > BOOKING                                                        | <b>■</b><br>BLOG |