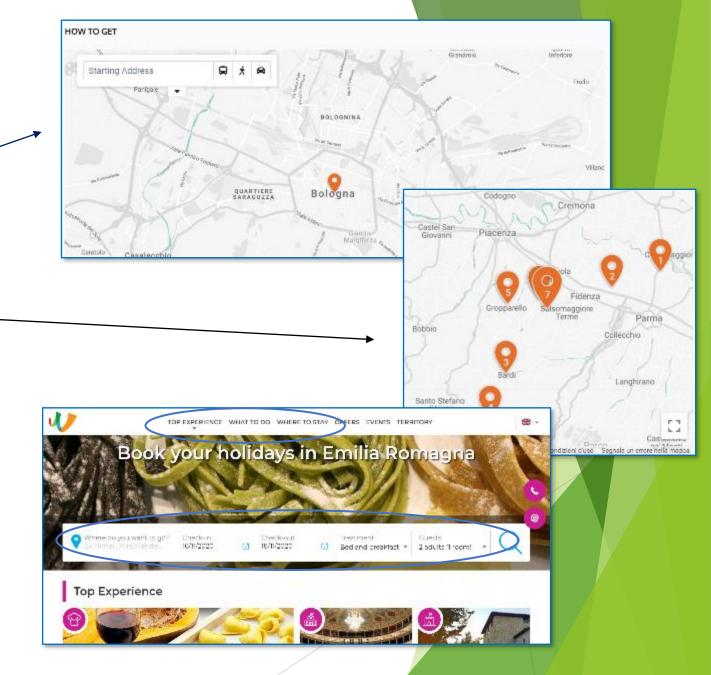

#### **E-COMMERCE**

The website has its own booking system directly accessible from both the homepage and the menu

#### Interactive map with information about each destination and its attractions

- The website is **technologically** advanced as each homepage section is linked to its corresponding page with an in-depth explanation
- The top right curtain enables to disc over the territory of Emilia Romagna, to check the schedule of events and to plan a trip
- Opportunity to book accommodations and excursions through https://www.emiliaromagna welcome.com/en?utm source=emilia romagnaturismo&utm medium=foote r website