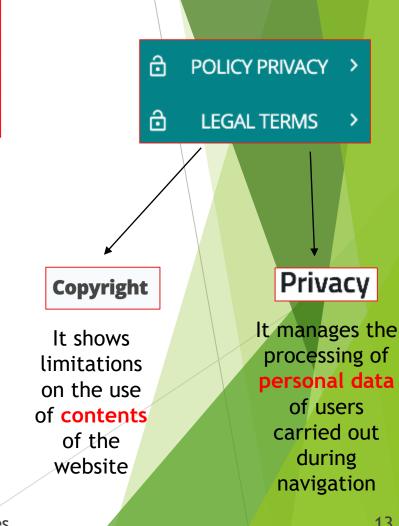

# SERVICES SECURITY AND PRIVACY

https://emiliaromagnaturismo.it/en

- Security is guaranteed by the use of https  $\succ$ protocol
- Privacy policy can be found in the  $\geq$ homepage, but in Italian only.
- The cookies of the website are anonymous. Their use has the sole purpose of improving the website
- Difference in the message  $\geq$ of cookies allowance according to the language chosen

#### Approfondimenti

- > informativa sul trattamento dei dati personali raccolti durante la navigazione degli. utenti nei portali istituzional
- > Informativa sul trattamento dei dati personali forniti dagli utenti tramite messaggi
- di posta elettronica o compilazione di form
- Informativa sul trattamento dei dati personali per l'ufficio relazioni con il pubblico. (URP)