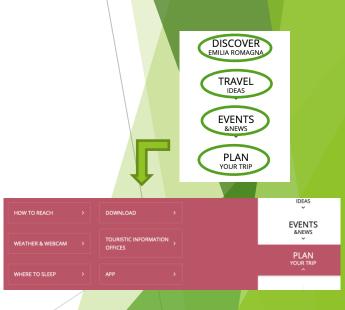

# **QVOMODO? USABILITY** NAVIGATION MENU

Direct and straightforward to browse, divided in 4 main sections and several shortcuts

Logo in the top left corner

While scrolling down the menu appears always at the top of the page

| ART & CULTURE     >     NATURE & OUTDOOR     >       RIVIERA     >     FOOD VALLEY     > |                  |
|------------------------------------------------------------------------------------------|------------------|
| RIVIERA > FOOD VALLEY >                                                                  |                  |
| RIVIERA > FOOD VALLEY >                                                                  | VENTS<br>&NEWS   |
|                                                                                          | PLAN             |
| MOTOR VALLEY > SPA & WELLNESS >                                                          | OUR TRIP         |
| SPORT > WELLNESS VALLEY > BOOKING                                                        | <b>■</b><br>BLOG |