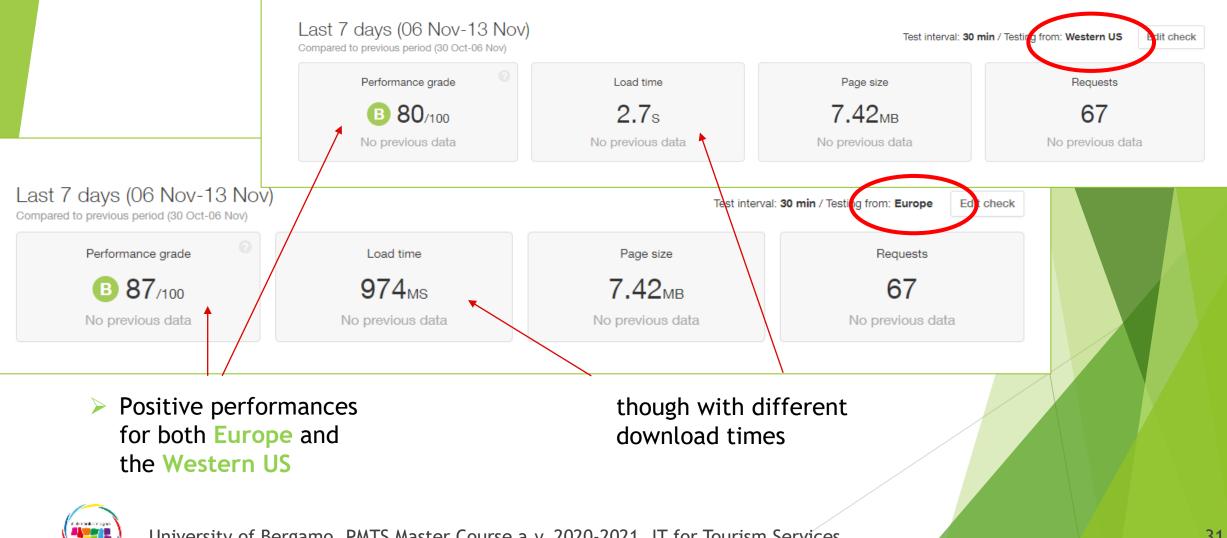

rnazionale**. La tradizione sportiva si lega anche alle importanti stazioni sciistiche del **Monte Cimone**, il più alto della regione (2165 metri s.l.m.) e del **Corno alle Scale**.

La **Romagna** è invece da sempre sinonimo di mare e divertimento, dai lidi di Ferrara fino all'estremità sud della costa riminese. È però anche molto di più: custode di suggestivi borghi collinari nell'entroterra di **Forlì-Cesena** e di **Rimini**, di tradizioni gastronomiche antiche che trovano nella **piadina** il loro emblema, di **attenzione al benessere del corpo e al fitness**, e di città d'arte **patrimonio Unesco** come **Ravenna** e **Ferrara**.

Non resta che scegliere la meta e organizzare il prossimo viaggio in Emilia Romagna.



UNIC / UC311WALIUM

^

MENU

Q,



# USABILITY **DOWNLOAD TIME**



# USABILITY

| Risultati del test                                                                                                  | MOBILE FRIEND<br>test passed | LINESS:               |
|---------------------------------------------------------------------------------------------------------------------|------------------------------|-----------------------|
| Testata in data: 13 nov 2020, alle ore 17:30                                                                        |                              | ••••• vodafone i      |
| La pagina è ottimizzata<br>per i dispositivi mobili<br>La pagina è facile da utilizzare su un dispositivo<br>mobile |                              | erminard<br>BETA VERS |

The website insists on WI-FI Coverage on several beaches along the Romagna coast - e