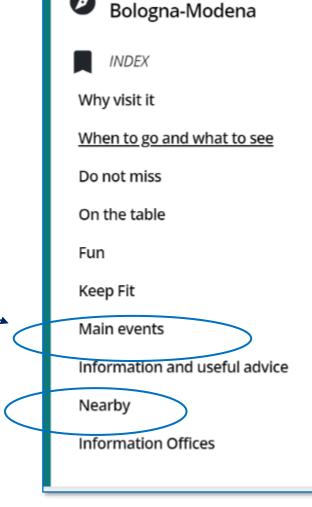

32 J.

- Information regarding activities, sightseeing, monuments, etc. are easy to find
- Useful advice
   is provided, but
   not for every
   destination
- Tourist
   Information
   Offices are
   indicated

DESTINATION

- The user is redirected to the official websites of a specific attraction, if he/she wishes to know more about its services
- Tourist Information Offices of the whole Region are geo-localized

#### IAT Offices

Where to find all the tourist information you need for your visit to the region

- Georeferenced cartography of each destination is provided
- and also the POIs of hypothetical itineraries are shown on the map
- No Location-Based Services provided