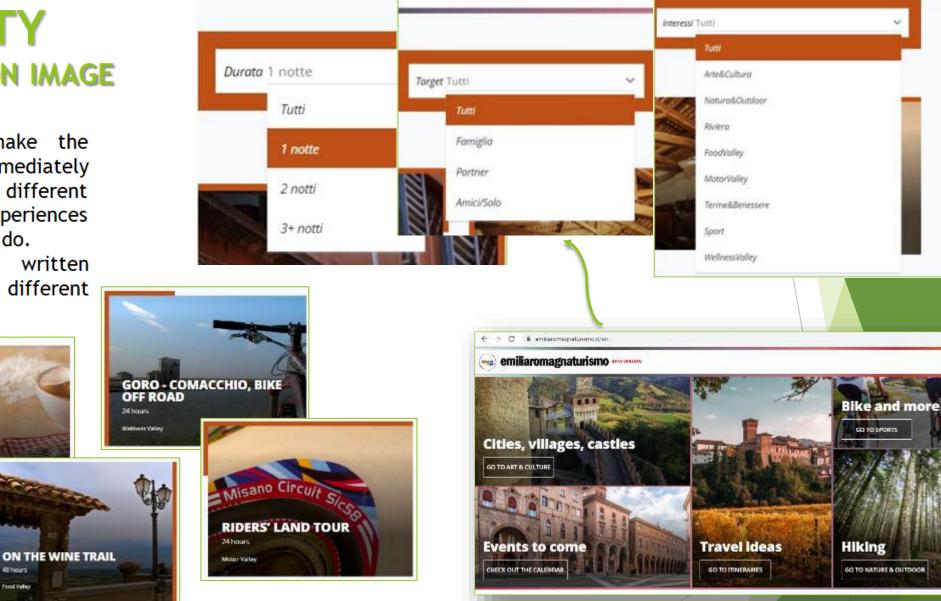

#### Interests

Emilia Romagna has many nuances, discover the one that suits you best!

11 art cities of which 3 are UNESCO heritage sites, 18 pilgrimage routes and 17 natural parks, 11 amusement parks and as many adventure parks, 110 km of equipped beaches and 24 spas, without forgetting the 44 DOP/IGP products and the great automotive brands that make Emilia Romagna famous throughout the world.

Riviera

Emilia Romagna has so much to offer: discover it according to your interests and passions.

3

/ HOME

through a reago

University of Bergamo, PMTS Master Course a.y. 2020-2021, IT for Tourism Services