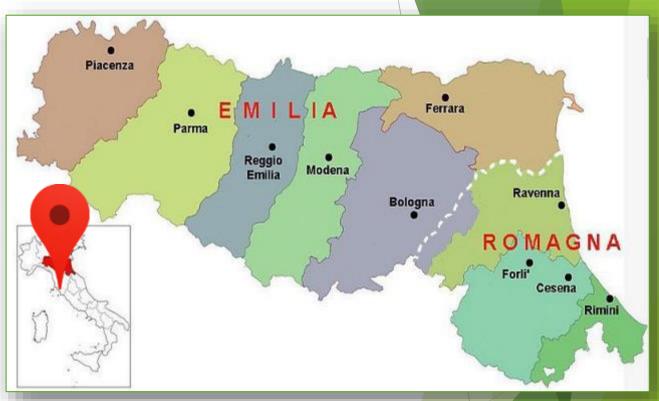

# INTRODUCTION

- Emilia Romagna is a union of two historical and geographical regions:
- Emilia
- Romagna

- WEB DESIGN: home page well structured and complete.
- Storytelling through images and video of the regional heritage.