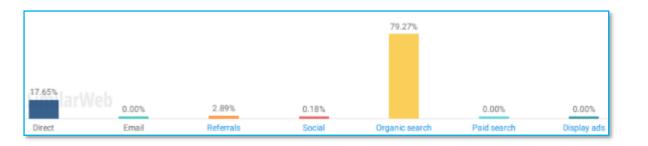

#### SimiliarWeb.com:

CATEGORY RANK 'Travel/Tourism': 9,153! Really low compared with its main competitor Cervia.it: 111,870

#### **ORGANIC SEARCH** (79,27%)

| Competitive overlap 🛈 |         |       | + |
|-----------------------|---------|-------|---|
| Domain                | Traffic | Share |   |
| 🕖 cervia it           | 2.57%   |       |   |
| etravelemiliaromagn   | 2.28%   | I     |   |
| Vurismo.comunecer     | 2.17%   |       |   |
| 🛄 italiani.it         | 1.93%   |       |   |
| borghipiubelliditali  | 1.68%   |       |   |
|                       |         |       |   |