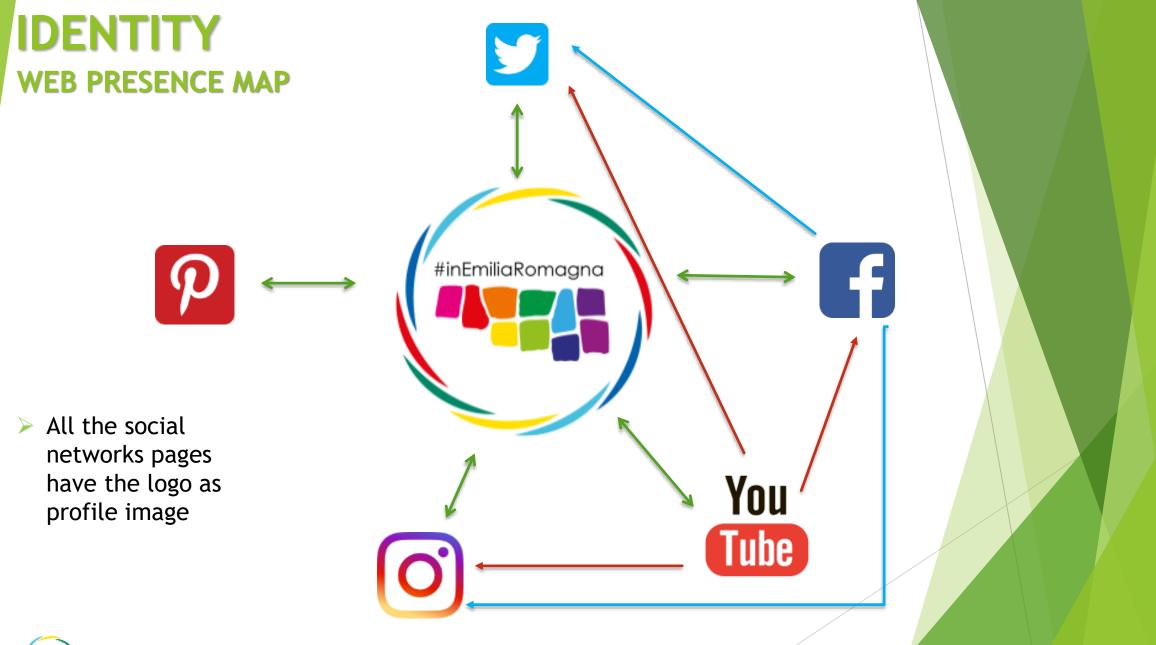

# IDENTITY LOGO

- The logo represents the importance of the Via Emilia, which is not only a simple road, but rather a symbol of the whole Region.
- Cohesion and coherence

The English version is complete

| INDIVIDUA<br>#inemiliaroma                                                                    |                                                                                                                                           | YouYouTubeP                                                                                                      | 9nstag                                                                    | gram | Q. Cens         inemiliaromagna         3.262 post       60,2mile followit         Buila Romagna Tourism         Frila-Romagna Region Tourism         frila-Romagna or @inemilia         www.travstemiliarorragna.it         Tolewer: esteriorrassatel, receptererer         Code         Food         Castles | r Board, Italy   Weire<br>remagna to be feat | i seguiti<br>= 100% year picel Tag<br>tured. |  |
|-----------------------------------------------------------------------------------------------|-------------------------------------------------------------------------------------------------------------------------------------------|------------------------------------------------------------------------------------------------------------------|---------------------------------------------------------------------------|------|----------------------------------------------------------------------------------------------------------------------------------------------------------------------------------------------------------------------------------------------------------------------------------------------------------------|----------------------------------------------|----------------------------------------------|--|
| FACEBOOK                                                                                      | INSTAGRAM                                                                                                                                 | YOUTUBE                                                                                                          | TWITTER                                                                   | PIN  | TEREST                                                                                                                                                                                                                                                                                                         |                                              |                                              |  |
| <ul> <li>111.771 likes</li> <li>117.519<br/>followers</li> <li>HIGH<br/>ENGAGEMENT</li> </ul> | <ul> <li>60K followers</li> <li>1.835 media<br/>likes</li> <li>HIGH</li> <li>ENGAGEMENT<br/>(<i>Nijalitics.com</i>):<br/>3,21%</li> </ul> | <ul> <li>2.620<br/>subscriptions</li> <li>100 views<br/>(last video)</li> <li>LOW</li> <li>ENGAGEMENT</li> </ul> | <ul> <li>71.845<br/>followers</li> <li>LOW</li> <li>ENGAGEMENT</li> </ul> | -    | <b>3.000</b> follow<br>173.000 visi<br>Der month<br>LOW<br>ENGAGEMEN                                                                                                                                                                                                                                           | its                                          |                                              |  |